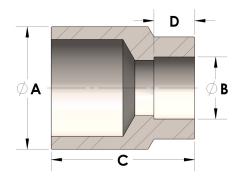

## DIMENSIONS

| A | 1.900 |
|---|-------|
| В | 1.25  |
| C | 1.75  |
| D | 0.560 |