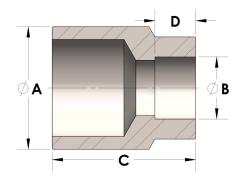

## DIMENSIONS

| A | 1.900 |
|---|-------|
| В | 1.25  |
| с | 1.75  |
| D | 0.560 |