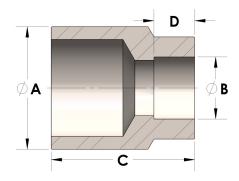

## DIMENSIONS

| Α | 1.900 |
|---|-------|
| В | 1.50  |
| c | 1.75  |
| D | 0.630 |