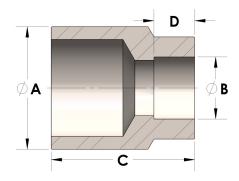

## DIMENSIONS

| A | 2.375 |
|---|-------|
| В | 0.75  |
| c | 2.00  |
| D | 0.440 |