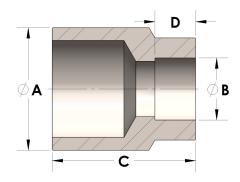

## DIMENSIONS

| Α | 2.375 |
|---|-------|
| В | 1.00  |
| C | 2.00  |
| D | 0.500 |