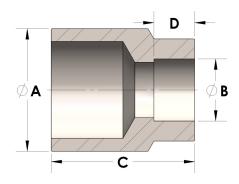

## DIMENSIONS

| A | 2.375 |
|---|-------|
| В | 1.00  |
| C | 2.00  |
| D | 0.500 |