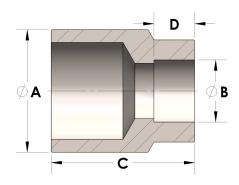

## DIMENSIONS

| A | 2.375 |
|---|-------|
| В | 1.25  |
| C | 2.00  |
| D | 0.560 |