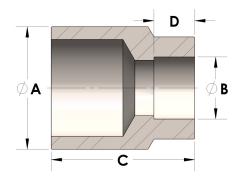

## DIMENSIONS

| A | 2.375 |
|---|-------|
| В | 1.25  |
| C | 2.00  |
| D | 0.560 |