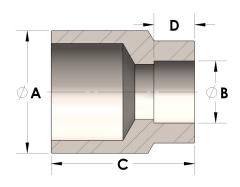

## DIMENSIONS

| A | 2.375 |
|---|-------|
| В | 1.50  |
| c | 2.00  |
| D | 0.630 |