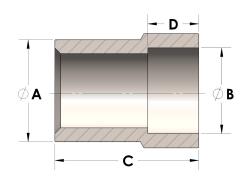

## DIMENSIONS

| A | 0.250 |
|---|-------|
| В | 0.41  |
| c | 1.13  |
| D | 0.380 |