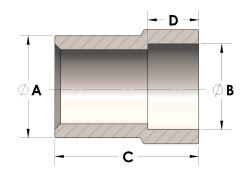

## DIMENSIONS

| A | 0.380 |
|---|-------|
| В | 0.41  |
| c | 1.13  |
| D | 0.380 |