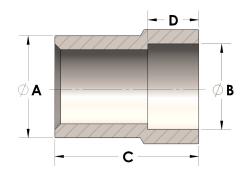

## DIMENSIONS

| A | 0.380 |
|---|-------|
| В | 0.55  |
| c | 1.19  |
| D | 0.380 |