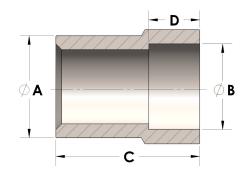

## DIMENSIONS

| A | 0.380 |
|---|-------|
| В | 0.68  |
| c | 1.25  |
| D | 0.380 |