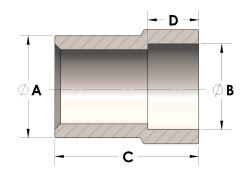

## DIMENSIONS

| A | 0.380 |
|---|-------|
| В | 0.85  |
| c | 1.38  |
| D | 0.380 |