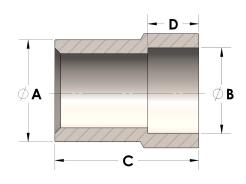

## DIMENSIONS

| Α | 0.500 |
|---|-------|
| В | 0.55  |
| C | 1.19  |
| D | 0.380 |