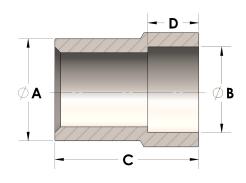

## DIMENSIONS

| A | 0.500 |
|---|-------|
| В | 0.68  |
| C | 1.25  |
| D | 0.380 |