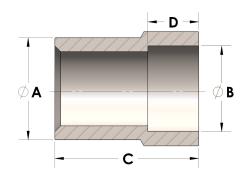

## DIMENSIONS

| A | 0.500 |
|---|-------|
| В | 0.68  |
| c | 1.25  |
| D | 0.380 |