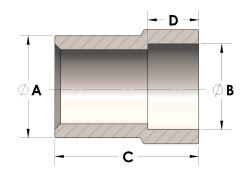

## DIMENSIONS

| Α | 0.500 |
|---|-------|
| В | 0.85  |
| c | 1.38  |
| D | 0.380 |