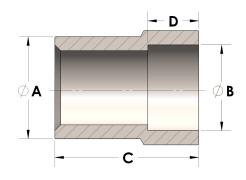

## DIMENSIONS

| A | 0.500 |
|---|-------|
| В | 0.85  |
| C | 1.38  |
| D | 0.380 |