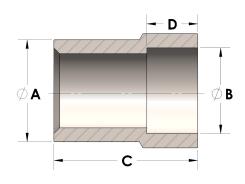

## DIMENSIONS

| Α | 0.630 |
|---|-------|
| В | 0.55  |
| c | 1.19  |
| D | 0.380 |