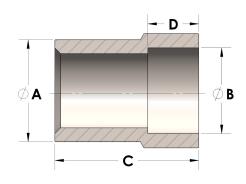

## DIMENSIONS

| Α | 0.630 |
|---|-------|
| В | 0.55  |
| c | 1.19  |
| D | 0.380 |