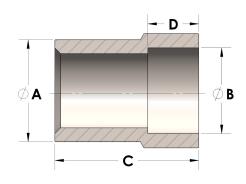

## DIMENSIONS

| Α | 0.630 |
|---|-------|
| В | 0.85  |
| c | 1.38  |
| D | 0.380 |