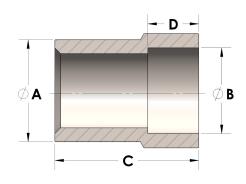

## DIMENSIONS

| A | 0.750 |
|---|-------|
| В | 0.55  |
| с | 1.19  |
| D | 0.380 |