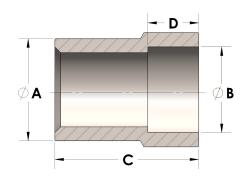

## DIMENSIONS

| A | 0.750 |
|---|-------|
| В | 0.85  |
| с | 1.38  |
| D | 0.380 |