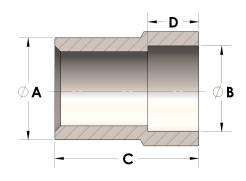

## DIMENSIONS

| A | 1.000 |
|---|-------|
| В | 0.68  |
| c | 1.25  |
| D | 0.380 |