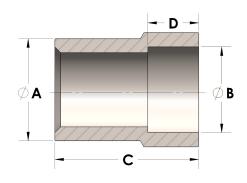

## DIMENSIONS

| A | 1.000 |
|---|-------|
| В | 0.68  |
| C | 1.25  |
| D | 0.380 |