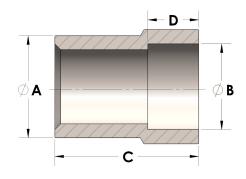

## DIMENSIONS

| A | 1.000 |
|---|-------|
| В | 0.85  |
| c | 1.38  |
| D | 0.380 |