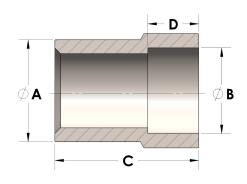

## DIMENSIONS

| Α | 1.000 |
|---|-------|
| В | 1.06  |
| C | 1.63  |
| D | 0.500 |