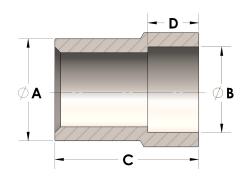

## DIMENSIONS

| A | 1.000 |
|---|-------|
| В | 1.32  |
| C | 1.75  |
| D | 0.500 |