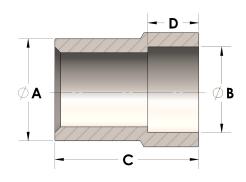

## DIMENSIONS

| Α | 1.250 |
|---|-------|
| В | 1.32  |
| C | 2.00  |
| D | 0.500 |