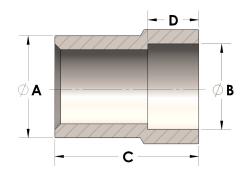

## DIMENSIONS

| A | 1.250 |
|---|-------|
| В | 1.32  |
| C | 2.00  |
| D | 0.500 |