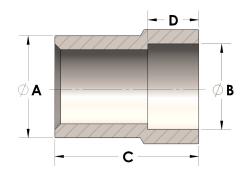

## DIMENSIONS

| A | 1.250 |
|---|-------|
| В | 1.91  |
| C | 2.13  |
| D | 0.500 |