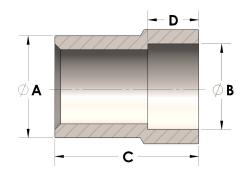

## DIMENSIONS

| Α | 1.250 |
|---|-------|
| В | 1.91  |
| C | 2.13  |
| D | 0.500 |