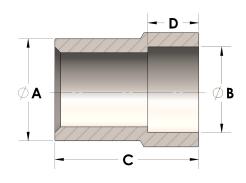

## DIMENSIONS

| A | 1.500 |
|---|-------|
| В | 1.06  |
| c | 1.50  |
| D | 0.500 |