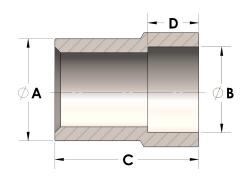

## DIMENSIONS

| Α | 1.500 |
|---|-------|
| В | 1.32  |
| c | 2.13  |
| D | 0.500 |