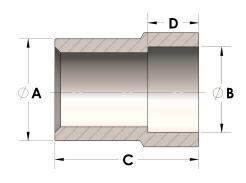

## Product Category

Part Description

H866-24-24-M

Direct Weld/Braze Insert (Male Tube X Pipe SW)

## DIMENSIONS

| A | 1.500 |
|---|-------|
| В | 1.91  |
| C | 2.50  |
| D | 0.500 |