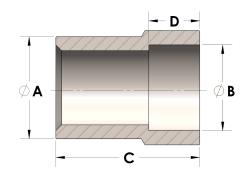

## DIMENSIONS

| A | 1.500 |
|---|-------|
| В | 1.91  |
| C | 2.50  |
| D | 0.500 |