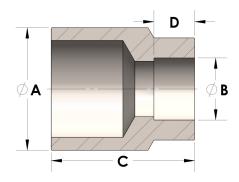

## DIMENSIONS

| A | 0.380 |
|---|-------|
| В | 0.13  |
| c | 0.69  |
| D | 0.190 |