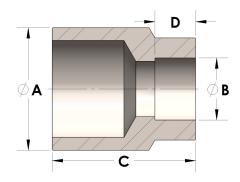

## DIMENSIONS

| A | 0.380 |
|---|-------|
| В | 0.25  |
| c | 0.69  |
| D | 0.190 |