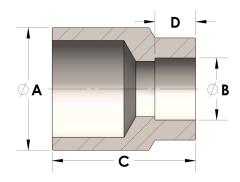

## DIMENSIONS

| A | 0.500 |
|---|-------|
| В | 0.13  |
| c | 0.81  |
| D | 0.190 |