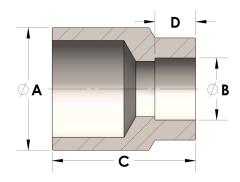

## DIMENSIONS

| Α | 0.500 |
|---|-------|
| В | 0.25  |
| c | 0.81  |
| D | 0.190 |