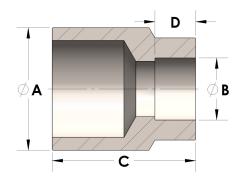

## DIMENSIONS

| Α | 0.500 |
|---|-------|
| В | 0.38  |
| c | 0.81  |
| D | 0.250 |