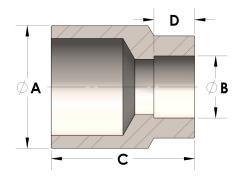

## DIMENSIONS

| A | 0.630 |
|---|-------|
| В | 0.50  |
| C | 0.94  |
| D | 0.310 |