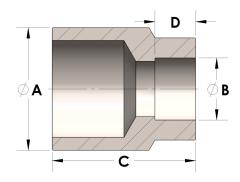

## DIMENSIONS

| Α | 0.750 |
|---|-------|
| В | 0.50  |
| c | 0.88  |
| D | 0.310 |