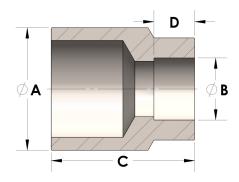

## DIMENSIONS

| A | 0.750 |
|---|-------|
| В | 0.50  |
| c | 0.88  |
| D | 0.310 |