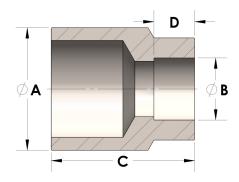

## DIMENSIONS

| A | 0.750 |
|---|-------|
| В | 0.63  |
| c | 1.06  |
| D | 0.380 |