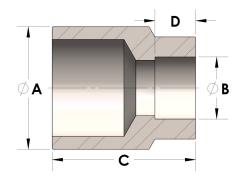

## DIMENSIONS

| Α | 1.000 |
|---|-------|
| В | 0.25  |
| c | 1.06  |
| D | 0.190 |