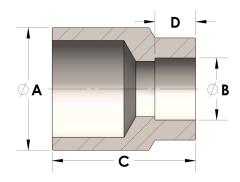

## DIMENSIONS

| A | 1.000 |
|---|-------|
| В | 0.25  |
| C | 1.06  |
| D | 0.190 |