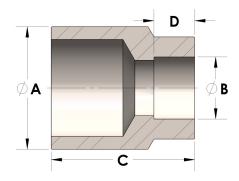

## DIMENSIONS

| Α | 1.000 |
|---|-------|
| В | 0.50  |
| C | 1.06  |
| D | 0.310 |