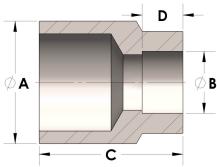

## DIMENSIONS

| A | 1.000 |
|---|-------|
| В | 0.63  |
| c | 1.06  |
| D | 0.380 |